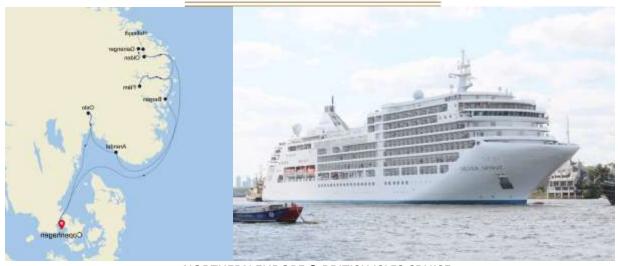

## **NORTHERN EUROPE & BRITISH ISLES CRUISE**

**COPENHAGEN to COPENHAGEN** 

DEPARTURE - JUL 06, 2021 DURATION - 10 DAYS SHIP - SILVER SPIRIT

With one of the highest space to guest ratios in the business and eight superlative luxury dining options, Silver Spirit offers its guests one of the most complete cruise experiences available. Fully refurbished for a superlative onboard adventure, she retains our world-famous standards of service and home away from home feel.